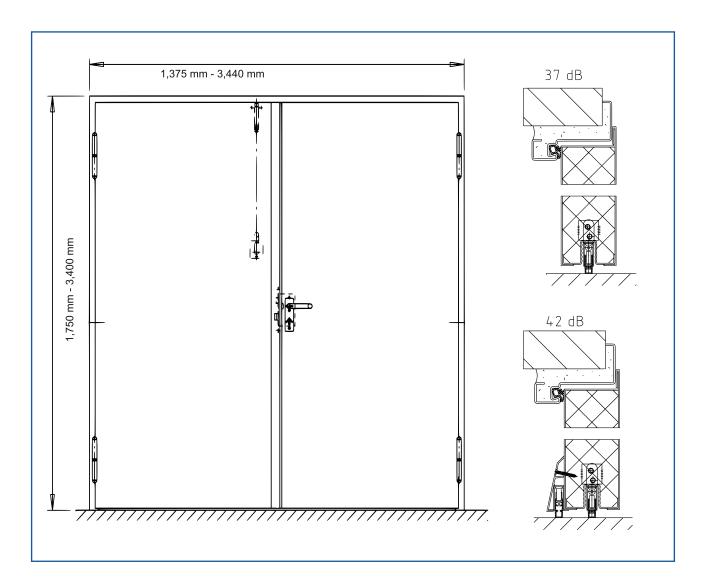

## **System Schröders SN-2**

**Double-leaf acoustic performance steel door** according to EN 20140-3

Acoustic performance up to 42dB

| Dimensions<br>standard dimensions | width from 1,375 to 3,440 mm<br>height from 1,750 to 3,400 mm                                                                                                                                                                                                                                   |
|-----------------------------------|-------------------------------------------------------------------------------------------------------------------------------------------------------------------------------------------------------------------------------------------------------------------------------------------------|
| Door leaf                         | Leaf thickness 68 / 70 mm<br>- smooth, double-walled<br>plate thickness 1.0 mm to 1.5 mm<br>Sandwich insulation filling                                                                                                                                                                         |
| Doorframe                         | <b>Door frame "ZG" with elastic silicone seal</b><br>corner frame<br>- optional closed frame                                                                                                                                                                                                    |
| Sealing systeme                   | <ul> <li>RW (C;Ctr) = 40 - 42 dB*</li> <li>three-sided silicone seal "GZN-S" in door frame</li> <li>2 retractable bottom seals "Planet"</li> </ul>                                                                                                                                              |
|                                   | <ul> <li>- RW (C;Ctr) = 35 - 37 dB*</li> <li>three-sided silicone seal "GZN-S" in door frame</li> <li>1 retractable bottom seal "Planet"</li> </ul>                                                                                                                                             |
| Lock options                      | Active leaf<br>Single-latch bolt lock according to DIN 18250<br>Three-latch lock for a door height above 2,500 mm<br>Profile cylinder (prefab) unit (without cylinder)<br>- optional panic lock<br>securing pin<br>Fixed leaf<br>- optional shoot bolt with locking up and down<br>securing pin |
| Hardware / fittings               | - optionally, any approved door handle sets<br>- optionally, door closers according to DIN EN 1154<br>2/3-piece KO door hinges with intermediate ball bearing rings                                                                                                                             |
| Installation                      | Wall according to acoustic performance requirements                                                                                                                                                                                                                                             |