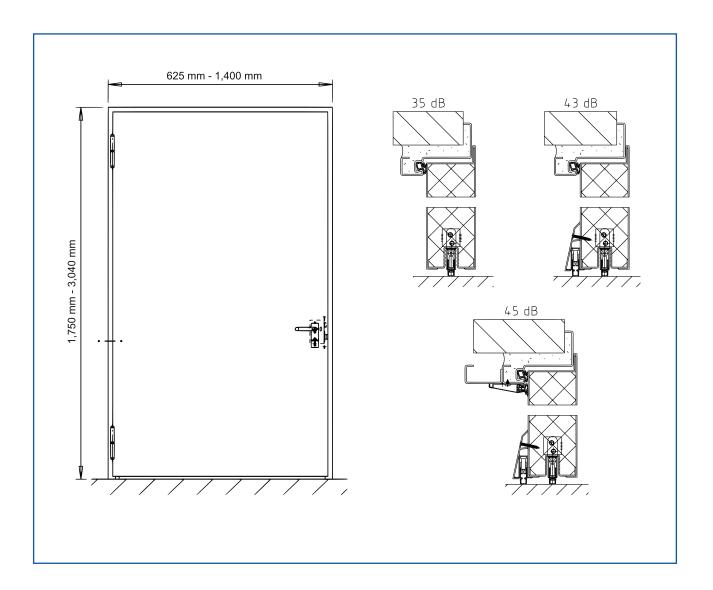

## **System Schröders SN-1**

**Single-leaf acoustic performance steel door** according to EN 20140-3

Acoustic performance up to 45dB

| Dimensions<br>standard dimensions | width from 625 to 1,400 mm<br>height from 1,750 to 3,040 mm                                                                                                                                      |
|-----------------------------------|--------------------------------------------------------------------------------------------------------------------------------------------------------------------------------------------------|
| Door leaf                         | Leaf thickness 68 / 70 mm<br>- smooth, double-walled<br>plate thickness 1.0 mm to 1.5 mm<br>Sandwich insulation filling                                                                          |
| Doorframe                         | <b>Door frame "ZG"</b><br>corner frame<br>- optional closed frame                                                                                                                                |
| Sealing systeme                   | - RW (C;Ctr) = 43 - 45 dB*<br>three-sided silicone seal "GZN-S" in door frame<br>additional surface-mounted silicone seal "SD-1"<br>2 retractable bottom seals "Planet"                          |
|                                   | <ul> <li>- RW (C;Ctr) = 41 - 43 dB*</li> <li>three-sided silicone seal "GZN-S" in door frame</li> <li>2 retractable bottom seals "Planet"</li> </ul>                                             |
|                                   | <ul> <li>RW (C;Ctr) = 34 - 35 dB*</li> <li>three-sided silicone seal "GZN-S" in door frame</li> <li>1 retractable bottom seal "Planet"</li> </ul>                                                |
| Lock options                      | Single-latch bolt lock according to DIN 18250<br>Three-latch lock for a door height above 2,500 mm<br>Profile cylinder (prefab) unit (without cylinder)<br>- optional panic lock<br>securing pin |
| Hardware / fittings               | <ul> <li>optionally, any approved door handle sets</li> <li>optionally, door closers according to DIN EN 1154</li> <li>2/3-piece KO door hinges with intermediate ball bearing rings</li> </ul>  |
| Installation                      | Wall according to acoustic performance requirements                                                                                                                                              |